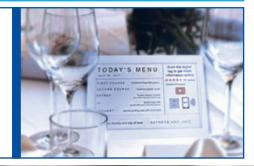

### Menu Planning

- With SmaSS Catering you can create attractive menu cards which you can automatically transfer to your 12.2" label or LCD screen
- You can plan breakfast, lunch and dinner thanks to the calendar function in advance, e.g. in 2-week-rhythm. The labels are then automatically updated at the appropriate time.