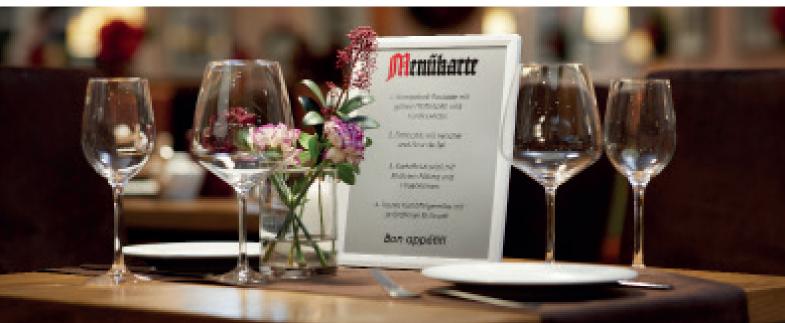

### Menu Planning

- With SmaSS Catering you can create attractive menu cards which you can automatically transfer to your 12.2" label or LCD screen
- You can plan breakfast, lunch and dinner thanks to the calendar function in advance, e.g. in 2-week-rhythm. The labels are then automatically updated at the appropriate time.