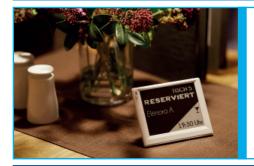

### **Table Reservation**

- The allocation of tables is displayed in a simple and personalized way.
- You can switch between menu cards, actions, current table reservations, evening programmes or similar with just a few clicks.