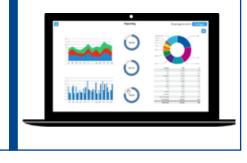

#### **Reporting & KPIs**

- Process data for process optimization (KPIs)
- Graphical representation and export to various formats
- **Regular generation and dispatch of reports**
- Extendable with individual reports and notifications