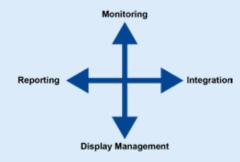

## System Monitoring

- Notification by e-mail in case of acute problems
  - Display update failed
  - Display software offline
  - Infrastructure problems
- **Regular reports on the state of health of the system** 
  - Failed updates
  - Offline times
  - Display hardware problems (battery, hardware)

#### **Reporting & KPIs**

- Process data for process optimization (KPIs)
- Graphical representation and export to various formats
- **Regular generation and dispatch of reports**
- Extendable with individual reports and notifications