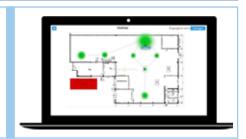

#### **Visualizations - Heatmap**

- Interactive representation
- Detection of load
- Potential for process optimization at a glance