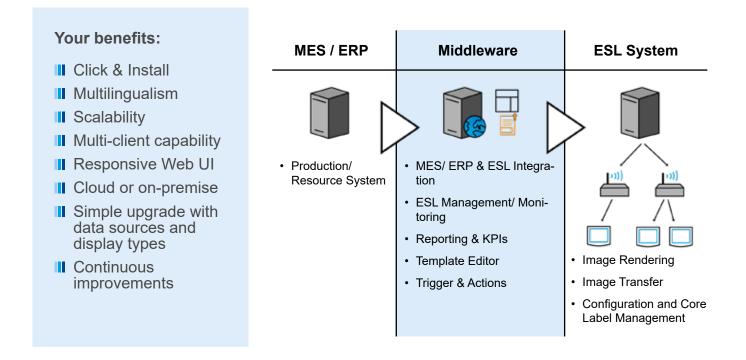

### What is SmaSS<sup>log</sup>?

SmaSS<sup>log</sup> means "Smart Signage System for Logistics" and describes a middleware solution for your MES, ERP and ESL system. Different data sources and different display technologies can be integrated to visualize the information. The connection of IoT devices such as displays is also easy to implement thanks to the middleware. SmaSSlog provides the data for further evaluation as a report or for further processing as a machine format.

# **KEY ELEMENTS**

SmaSS<sup>log</sup> minimizes the complexity of the subordinate display system and thus improves the ongoing system monitoring. Increase your efficiency and reduce your error rate in existing processes! The predefined KPIs ensure sustainable process optimization.

The middleware solution is also lightweight and easy to extend.